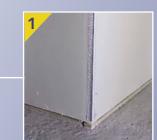

#### QUICK FIXING AND EASY PLASTERING

Dry fixing of the profile every 50 cm ( with galvanised staples, on both sides of the profile).

Dealer :

1<sup>st</sup> coat with a joint filler.

After a first drying period, remove the protective film from the joint.

### QUICK FIXING AND EASY PLASTERING

every 50 cm (with galvanised staples).

1<sup>st</sup> coat with a joint filler.