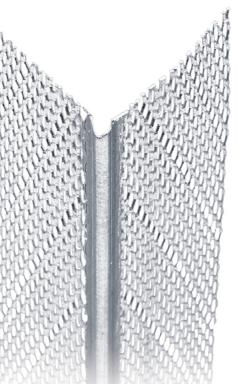

# **CORNER BEAD FOR GYPSUM BOARDS**

## Advantages :

- 1. Dry fixing, quick and easy !
- 2. Time saving : only 2 finishing coats.
- 3. High-class finishing quality !
- 4. Shock resistance (CSTB technical advice).
- 5. Corrosion resistance thanks to the AZ (Aluzinc) coating !
- 6. Suitable for any gypsum board thickness.