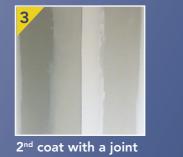

2<sup>nd</sup> coat with a joint finisher.

• Quai Vercour, 98 - B-4000 LIEGE • Tel.: +32 (0)4 / 252 70 35 | Fax: +32 (0)4 / 252 11 03 • www.mdbprofil.com • info@mdb.eu

# QUICK FIXING AND EASY PLASTERING

a joint filler.

Dry fixing, thanks to the "Microfix" tool ! (no nails, screws, staples or even plaster)

finisher.

### **Technical** informations :

2<sup>nd</sup> coat with a joint finisher.