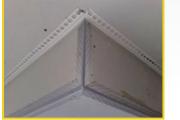

# **CORNER BEAD FOR GYPSUM BOARDS**

## Advantages :

- 1. Dry fixing, quick and easy !
- 2. Time saving : only 2 finishing coats.
- 3. High-class finishing quality !
- 4. Shock resistance (CSTB technical advice).
- 5. Corrosion resistance thanks to the AZ (Aluzinc) coating !
- 6. Suitable for any gypsum board thickness.