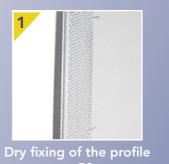

#### QUICK FIXING AND EASY PLASTERING

Dry fixing of the profile every 50 cm ( with galvanised staples, on both sides of the profile).

Dealer :

1<sup>st</sup> coat with a joint filler.

After a first drying period, remove the protective film from the joint.