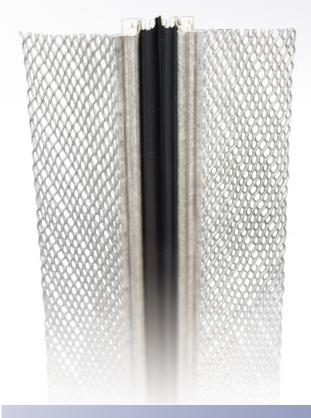

# DILATMESH 2191

# **MOVEMENT BEAD FOR GYPSUM BOARDS**

#### Advantages :

- 1. Avoid crackings between two building components or on big surfaces of gypsum boards.
- 2. Suitable for any gypsum board thickness.