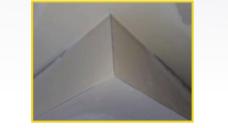

# DILATMESH 2191

# **MOVEMENT BEAD FOR GYPSUM BOARDS**

#### Advantages :

- 1. Avoid crackings between two building components or on big surfaces of gypsum boards.
- 2. Suitable for any gypsum board thickness.