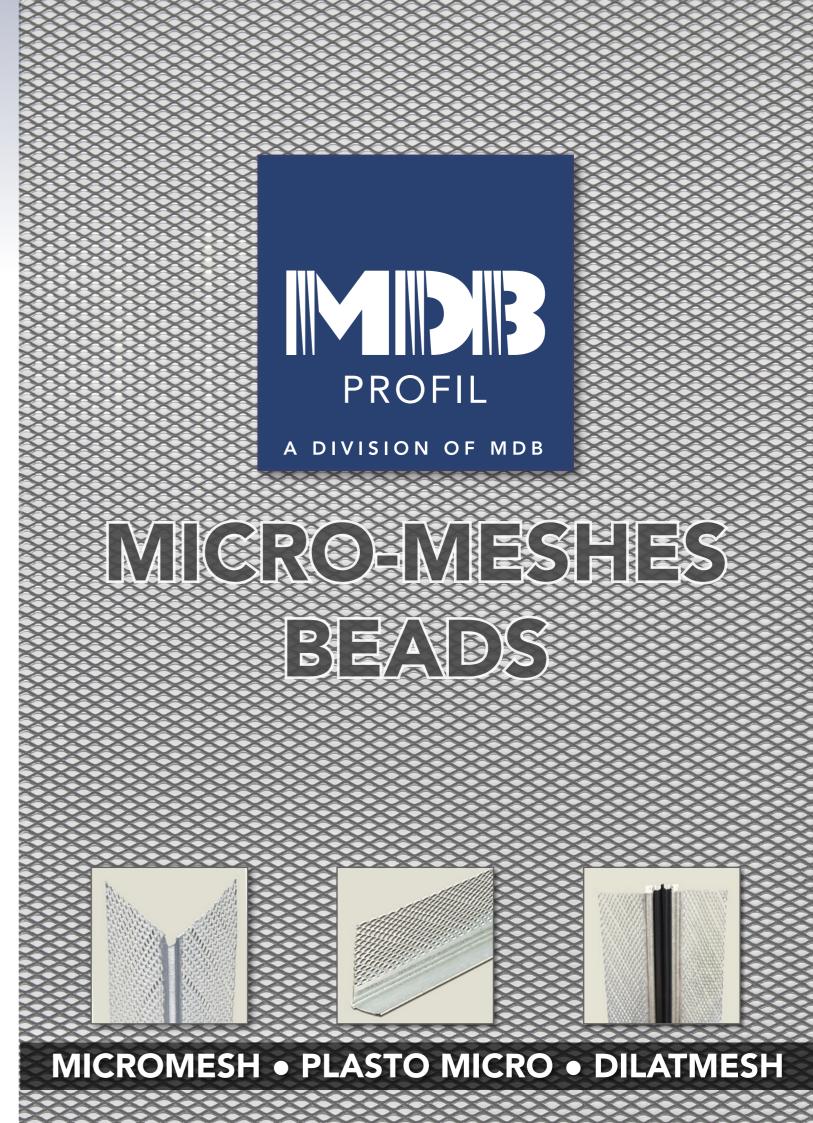

# **CORNER BEAD FOR GYPSUM BOARDS**

## Advantages :

- 1. Dry fixing, quick and easy !
- 2. Time saving : only 2 finishing coats.
- 3. High-class finishing quality !
- 4. Shock resistance (CSTB technical advice).
- 5. Corrosion resistance thanks to the AZ (Aluzinc) coating !
- 6. Suitable for any gypsum board thickness.